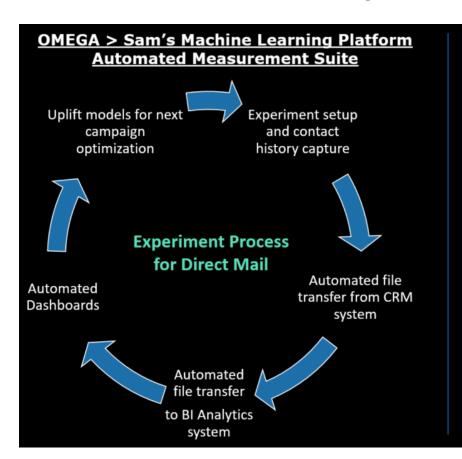

## Marketing Analytics at Sam's Club: Closed loop experimentation ecosystem

#### Machine Learning Models for each step in the Membership and Marketing Lifecycle