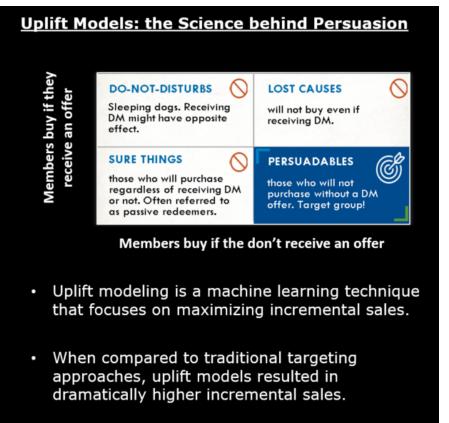

### How machine learning transformed the direct mail channel

Uplift models to maximize sales lift

Next-best-action purchase model to increase members likelihood to renew

Total box down to an item level incremental sales reporting for advertising assortment optimization