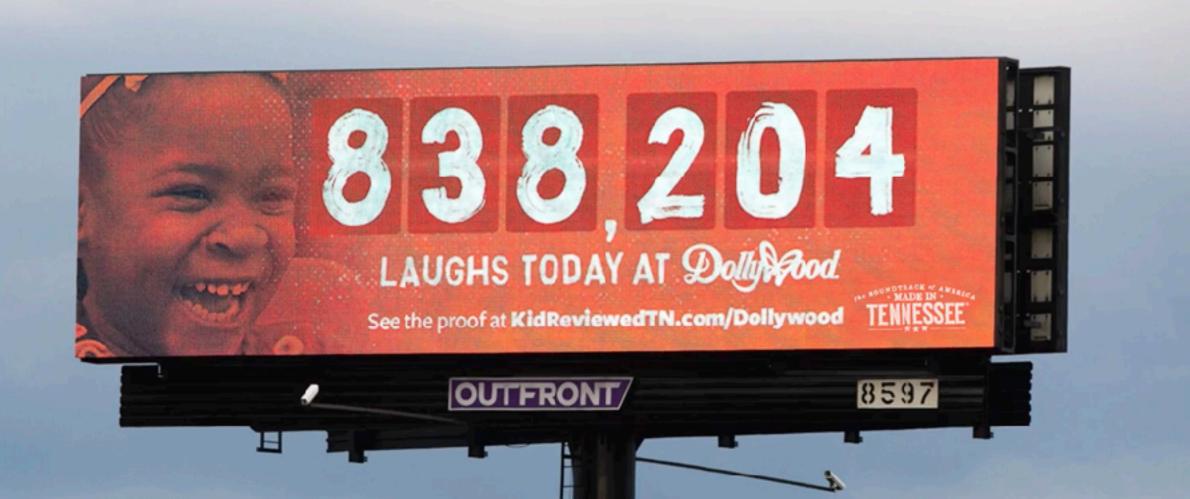

## PERFORMANCE

5.9MM \$42.2MM \$142:\$1

Hotel & Flight Searches

4.6M above benchmark

Hotel Revenue

Return on Ad Spend

\$42 above benchmark

\*Benchmarks based on historical data and performance. Results are based on ADARA's enriched data model.