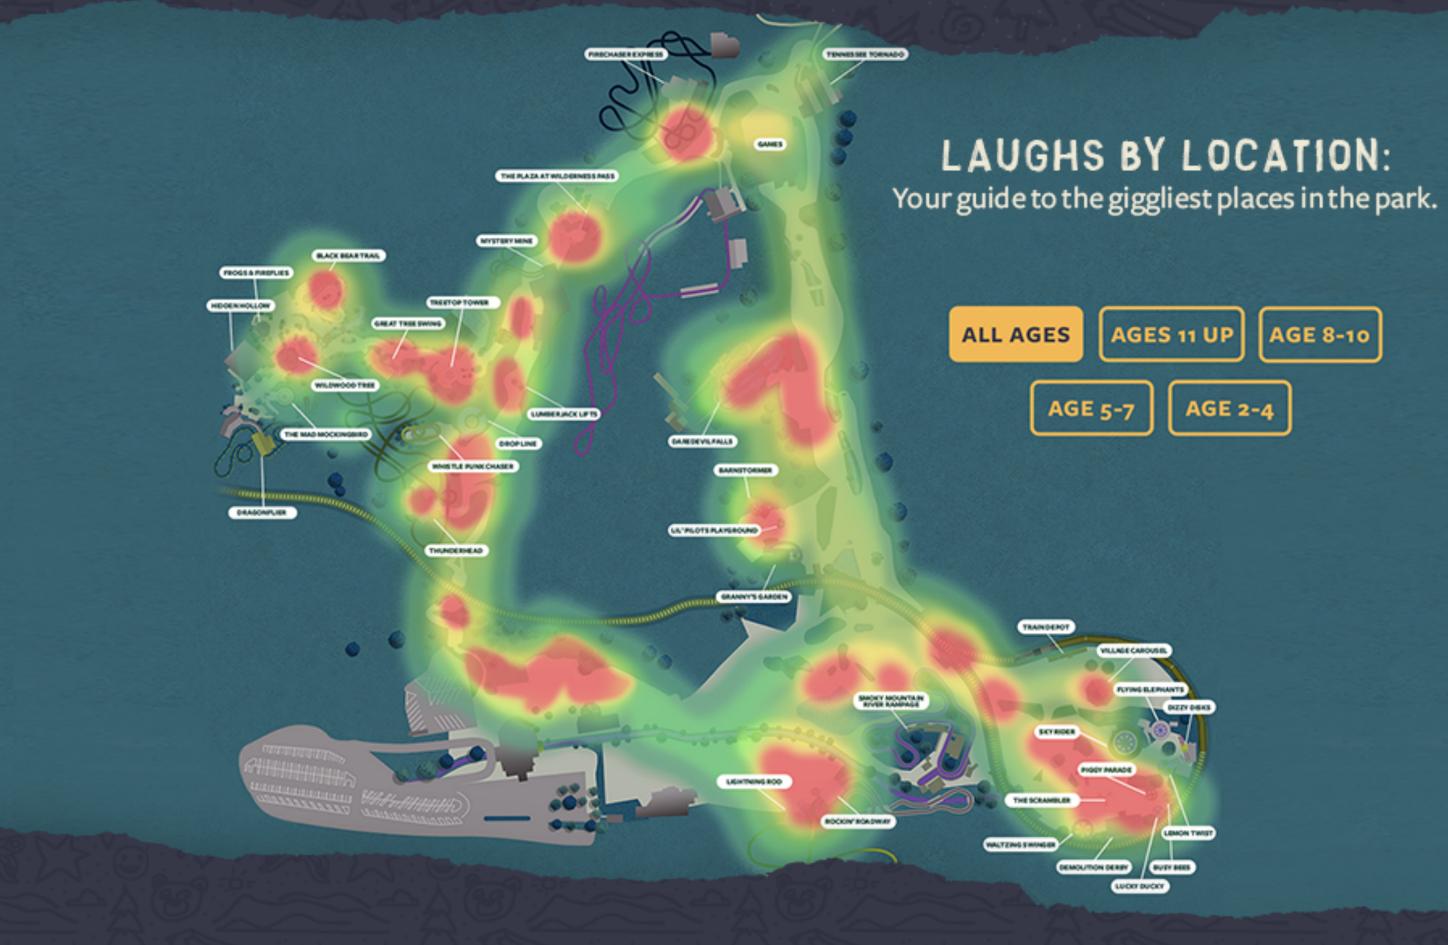

Beauty

Family travel is a valuable segment and makes up 35% of all domestic travel. In 2018, only 18% of Tennessee visitors were families. To increase visitation from this valuable segment, we had to inspire families to choose Tennessee for their family vacation destination.

## OBJECTIVES

Communication Objective: Generate interest measured by intent to travel among our target audience

Marketing Objective: Develop a campaign that would break through so that parents would see Tennessee as a family vacation destination

Commercial Objective: Drive travel to Tennessee

Stress about the time and effort involved in planning the perfect family trip

SAVANNAH age 6 THAT. WAS. AWESOME!