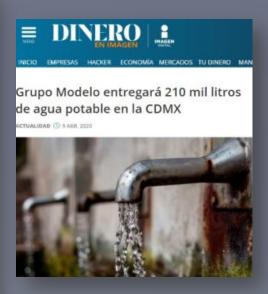

#### AB InBev donates 250,000 cans of mineral water to isolation centres in Vietnam

22:07 | 13/05/2020

The world's largest beer group from Belgium, AB InBev, which produces 500 famous beers such as Budweiser, Beck's, Hoegaarden, and Corona, has taken meaningful action to donate drinking water to COVID-19 isolation centres where the infection rate is high, to further the fight against the pandemic.