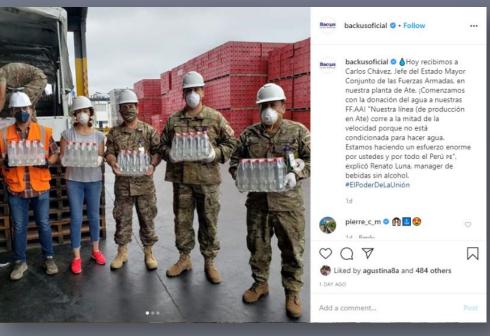

#### AB InBev donates 250,000 cans of mineral water to isolation centres in Vietnam

22:07 | 13/05/2020

The world's largest beer group from Belgium, AB InBev, which produces 500 famous beers such as Budweiser, Beck's, Hoegaarden, and Corona, has taken meaningful action to donate drinking water to COVID-19 isolation centres where the infection rate is high, to further the fight against the pandemic.