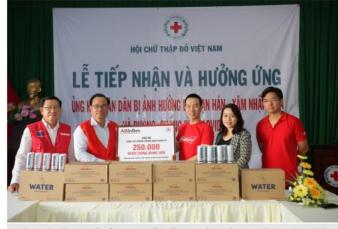

#### AB InBev donates 250,000 cans of mineral water to isolation centres in Vietnam

22:07 | 13/05/2020

The world's largest beer group from Belgium, AB InBev, which produces 500 famous beers such as Budweiser, Beck's, Hoegaarden, and Corona, has taken meaningful action to donate drinking water to COVID-19 isolation centres where the infection rate is high, to further the fight against the pandemic.