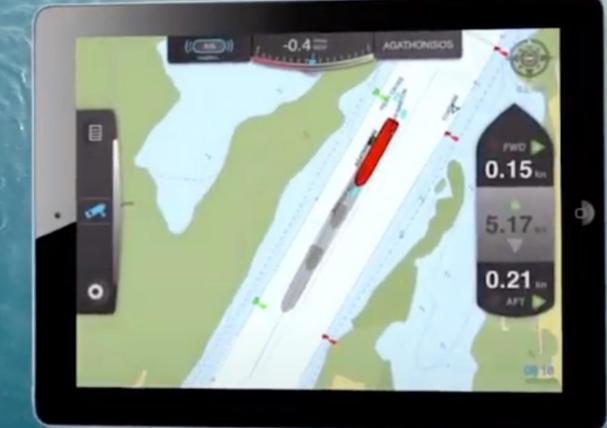

#### **Smarter Approach by Trelleborg**

**A digital transformation** 

# SmartPort Structure

SAFE

CONNECTED

SUSTRINABLE

eople and processes and for harmony

Get in touch

=0

🖲 († 💀 庙 💌

The benefits of smart technologies lie in increased reliability, safety and efficiency in scheduling and throughput. These technologies reduce human error, opening up data-driven strategies which massively improve strategic and real time decision making, removing 'best guesses' thanks to robust data sets.

RELLEBORG

Q 121 02 11

Total States & Locar States

Pin Anto & Control Anton

Support days

Marine Insights @MarineInsights - Apr 23 #Smart #tech reduces human error and opens up data-driven strategies to improve strategic and real time decision making. Explore the SmartPort Showcase to see how SmartPort by #Trelieborg enables operators to improve decision making: owl.li/%dS30j8ZB0