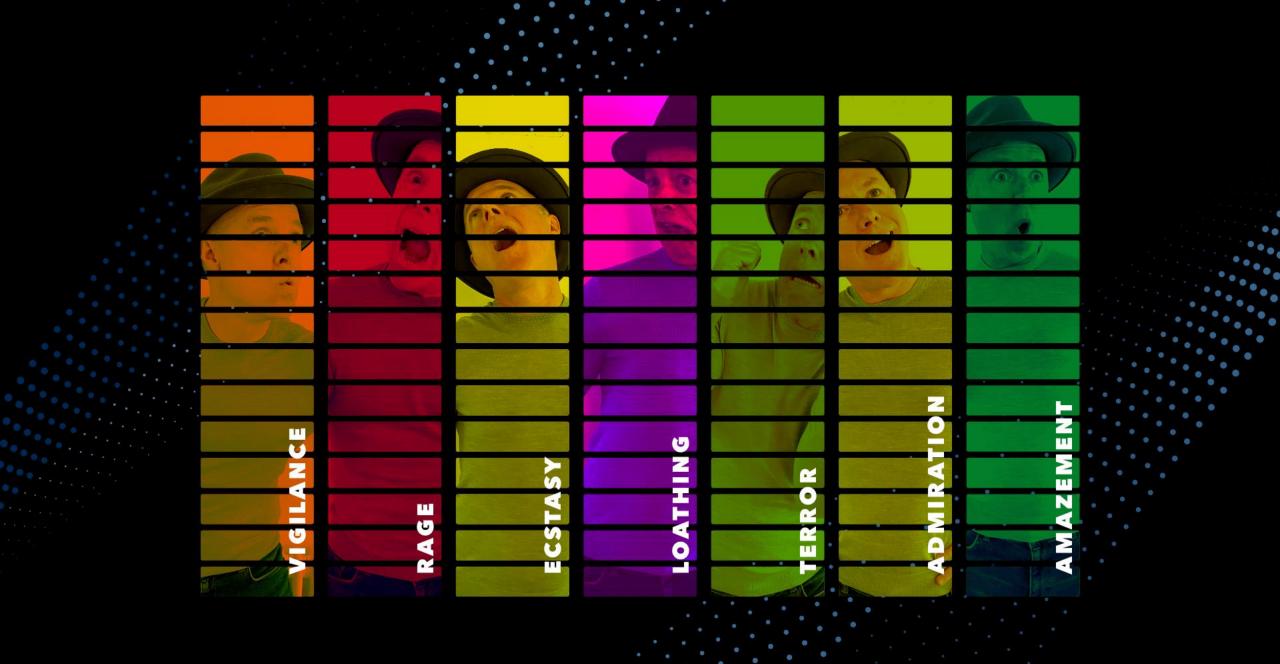

### ROBERT PLUTCHIK'S WHEEL OF EMOTIONS

٠

## PRIMARY

VIGILANCE

DERIVATIVE

### **ANTICIPATION INTEREST**

| RAGE       | ANGER ANNOYANCE CONTEMPT |
|------------|--------------------------|
| ECSTASY    | JOY SERENITY OPTIMISM    |
| LOATHING   | DISGUST BOREDOM REMORSE  |
| TERROR     | FEAR APPREHENSION AWE    |
| ADMIRATION | TRUST ACCEPTANCE LOVE    |
| AMAZEMENT  | SURPRISE DISTRACTION     |