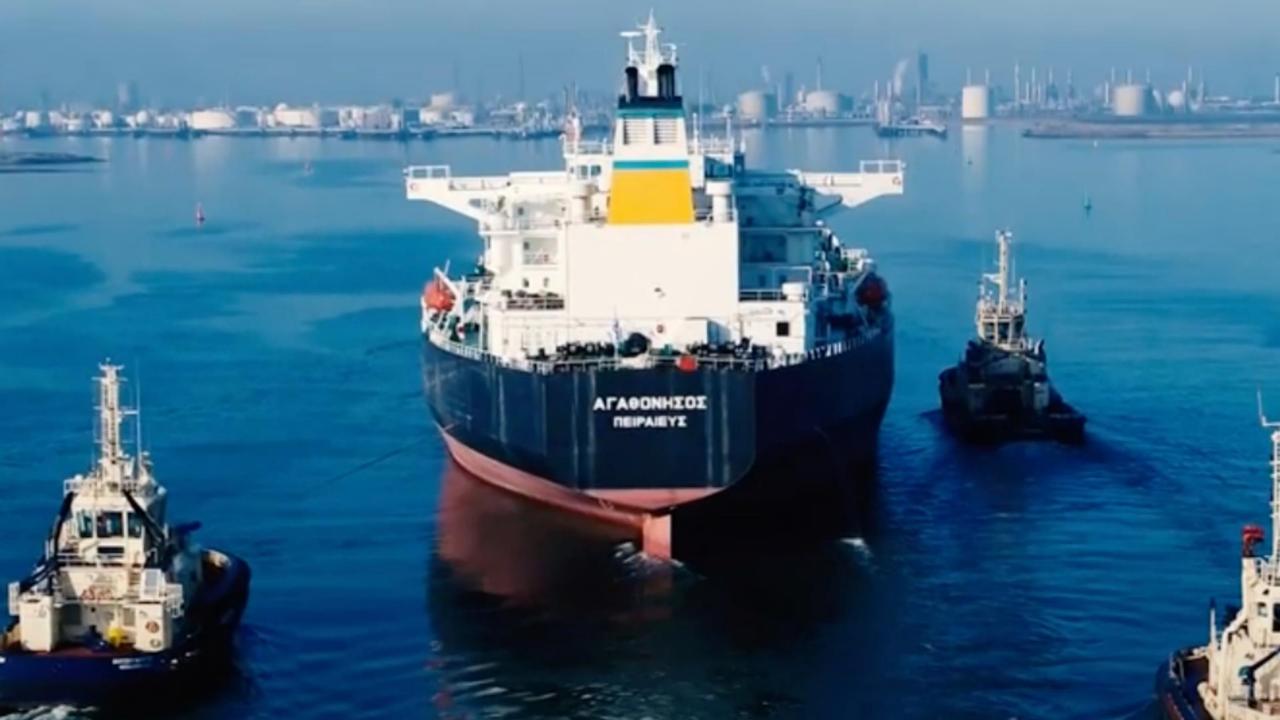

#### **Smarter Approach by Trelleborg**

**A digital transformation** 

# SmartPort Structure

SAFE

CONNECTED

SUSTRINABLE

eople and processes and for harmony

Get in touch

=0

🖲 († 💀 庙 💌

Ŵ

Explore the latest thinking on how automation and smart technologies are shaping the future of the maritime industry in this series of video interviews from Trelleborg. At the Port Technology Container Terminal Automation Conference, we caught up with professionals from across different areas of the industry who gave their thoughts and assessed the progress towards digitization.

Expert views on automation in the maritime industry

As ports and terminals react to these challenges and opportunities. \*\* These are the solutions Trelleborg currently offers, and  $\omega^{\mu \nu}$ evolve and add to, to support the most progressive ~~ from bay to berth, to sea 20

The benefits of smart technologies lie in increased reliability, safety and efficiency in scheduling and throughput. These technologies reduce human error, opening up data-driven strategies which massively improve strategic and real time decision making, removing 'best guesses' thanks to robust data sets.