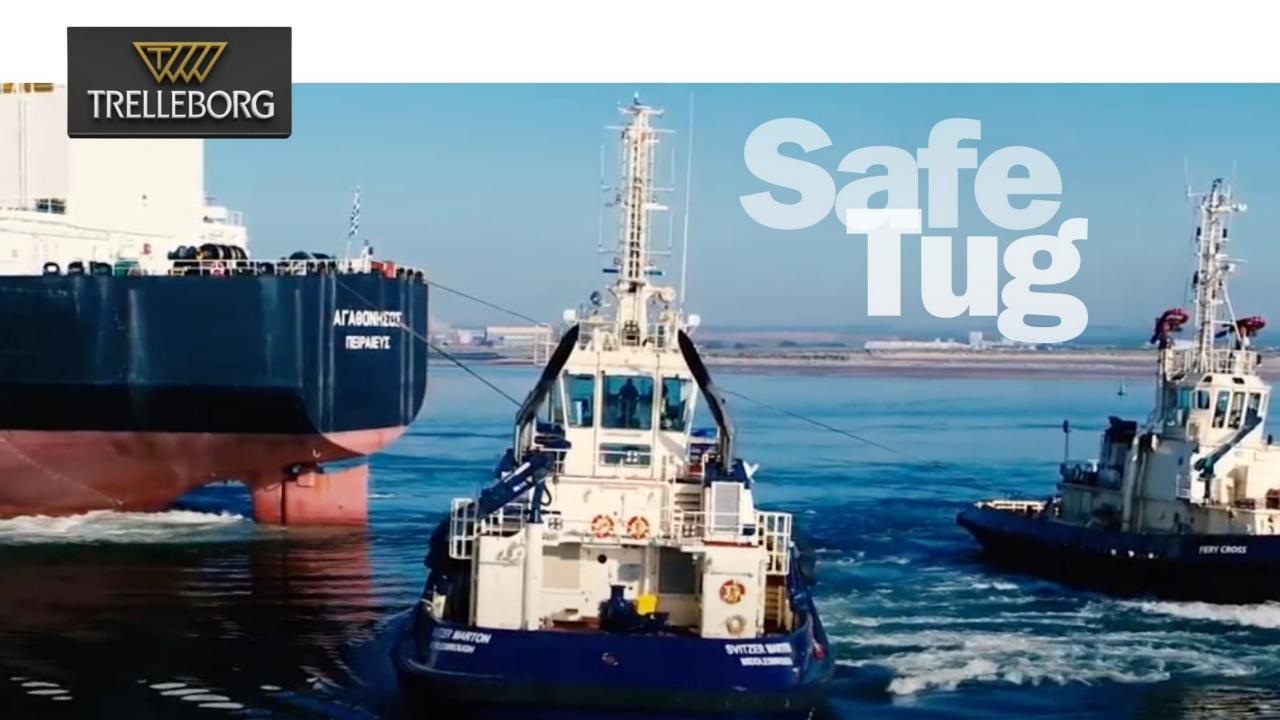

#### **Smarter Approach by Trelleborg**

**A digital transformation** 

# SmartPort Structure

SAFE

CONNECTED

SUSTRINABLE

eople and processes and for harmony

Get in touch

=0

🖲 († 💀 庙 💌

Ŵ

Explore the latest thinking on how automation and smart technologies are shaping the future of the maritime industry in this series of video interviews from Trelleborg. At the Port Technology Container Terminal Automation Conference, we caught up with professionals from across different areas of the industry who gave their thoughts and assessed the progress towards digitization.

Expert views on automation in the maritime industry

As ports and terminals react to these challenges and opportunities. \*\* These are the solutions Trelleborg currently offers, and  $\omega^{\mu \nu}$ evolve and add to, to support the most progressive ~~ from bay to berth, to sea 20

The benefits of smart technologies lie in increased reliability, safety and efficiency in scheduling and throughput. These technologies reduce human error, opening up data-driven strategies which massively improve strategic and real time decision making, removing 'best guesses' thanks to robust data sets.