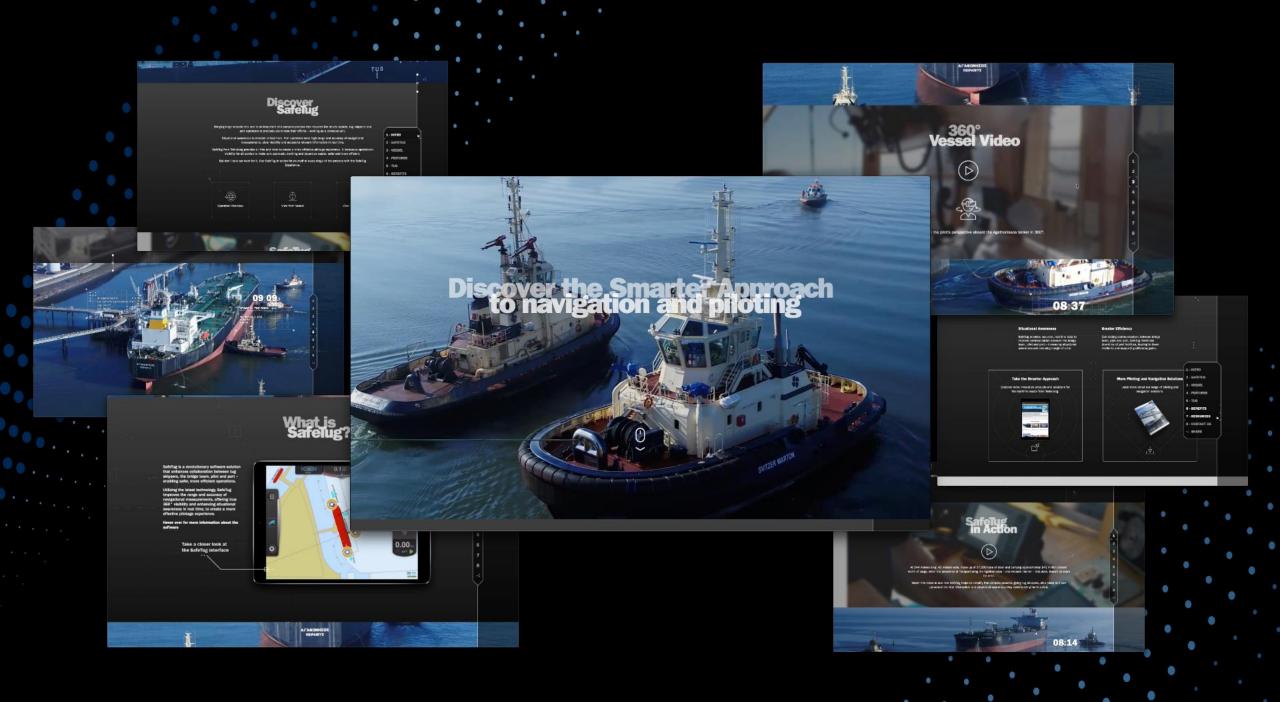

#### **Smarter Approach by Trelleborg**

**A digital transformation** 

# SmartPort Structure

SAFE

CONNECTED

SUSTRINABLE

eople and processes and for harmony

Get in touch

=0

🖲 († 💀 庙 💌

Ŵ

Explore the latest thinking on how automation and smart technologies are shaping the future of the maritime industry in this series of video interviews from Trelleborg. At the Port Technology Container Terminal Automation Conference, we caught up with professionals from across different areas of the industry who gave their thoughts and assessed the progress towards digitization.

Expert views on automation in the maritime industry

As ports and terminals react to these challenges and opportunities. \*\* These are the solutions Trelleborg currently offers, and  $\omega^{\mu \nu}$ evolve and add to, to support the most progressive ~~ from bay to berth, to sea 20

The benefits of smart technologies lie in increased reliability, safety and efficiency in scheduling and throughput. These technologies reduce human error, opening up data-driven strategies which massively improve strategic and real time decision making, removing 'best guesses' thanks to robust data sets.

RELLEBORG

Q 121 02 11

Total States & Locar States

Pin Anto & Control Anton

Support days

Marine Insights @MarineInsights - Apr 23 #Smart #tech reduces human error and opens up data-driven strategies to improve strategic and real time decision making. Explore the SmartPort Showcase to see how SmartPort by #Trelieborg enables operators to improve decision making: owl.li/%dS30j8ZB0