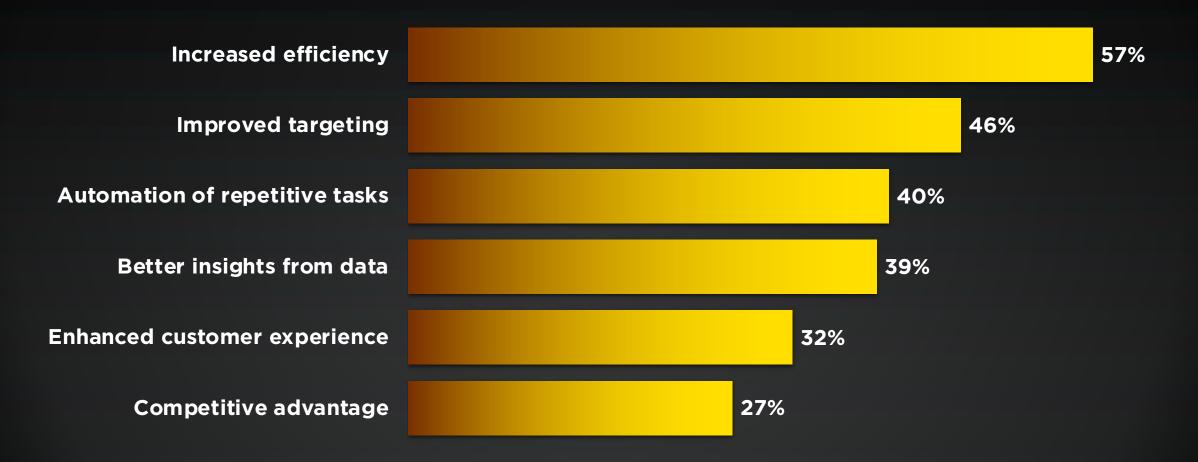

### **Top AI Marketing Key Benefits**

Source: Ascend2, Leveraging AI in Marketing, 2024