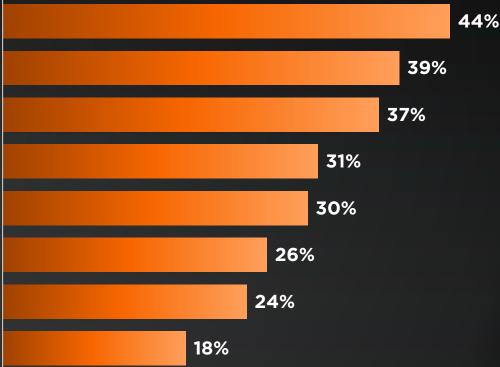

### Critical Elements To Improve Data Quality

Ensuring Data Security Acquiring Data From Multiple Sources Integrating Data/Technology Acquiring Multiple Types of Data Improving Workflows to Acquire and Use Data Normalizing/Standardizing Data Making Data Accessible Across Teams Increase the Freq. of Database Cleansing/Auditing

Source: Ascend 2