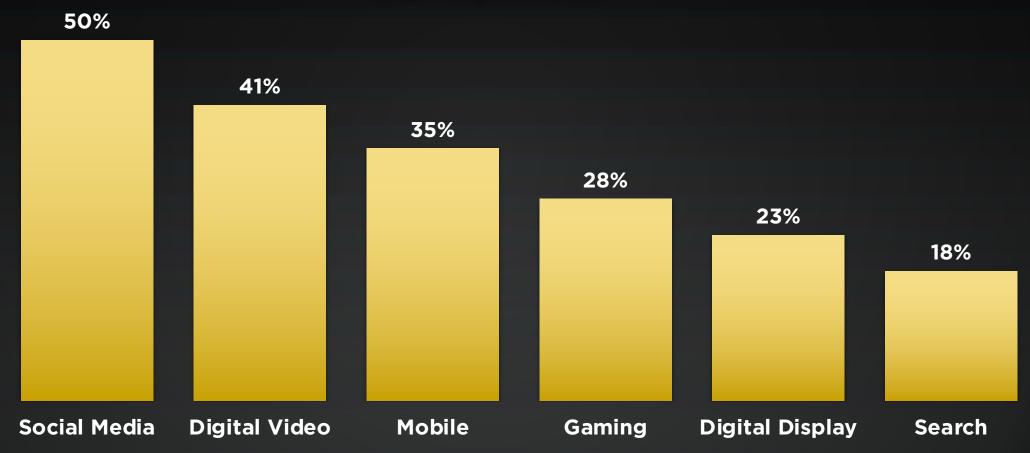

#### Media Forms with Potential for Innovation and Opportunity

% of respondents

Source: Integral Ad Science, 2024 Industry Pulse Report December 2023