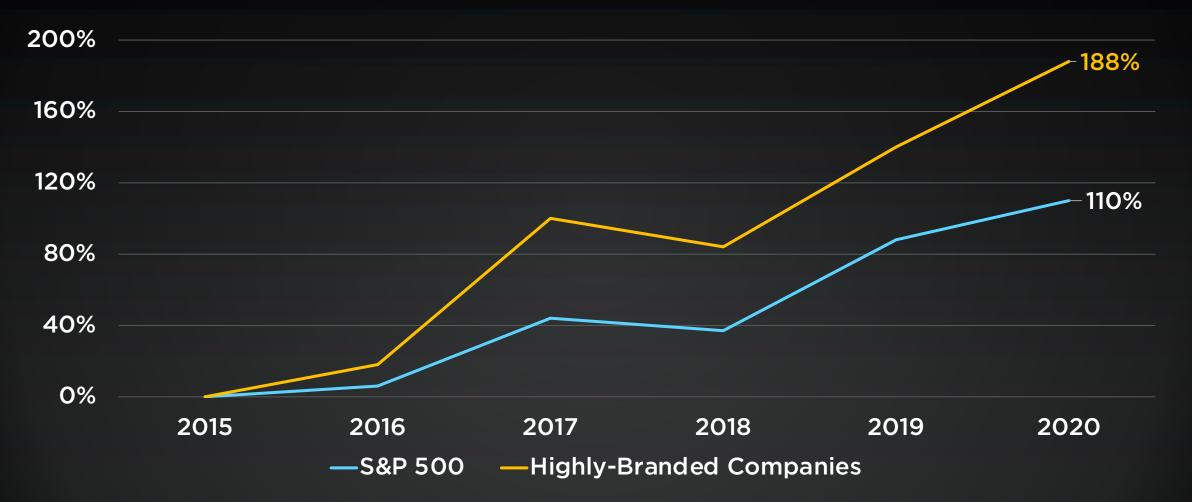

#### Most Highly-Branded Companies vs. S&P 500 Index

Source: Brand Finance

**"Branding demands** commitment: commitment to continual reinvention; striking chords with people to stir their emotions; and commitment to imagination."